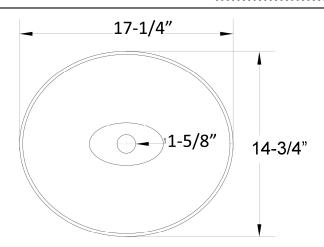

## Top of Vessel:

W: 17-1/4" D: 14-3/4"

Above Counter Height: 7"

## **Bottom of Vessel:**

W: 5-5/8" D: 3-5/8"

#### **Interior Dimensions:**

Basin Interior: 16-%" x 13-%" Basin Depth: 6-%"

Dimensions of fixture are nominal and may vary. Dimensions and specifications subject to change without notice.