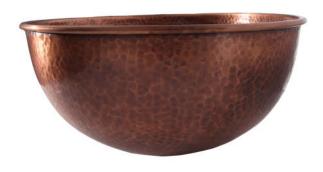

# HAVERHILL OVAL LAVATORY BOWL

Cat. No. 7-758

## **Features:**

- ► Above Counter
- ► Oval design
- ▶ 16 Gauge Metal
- ► No overflow
- ► 1-5/8" drain fitting
- ► 1/4" Rim
- ► Flange measures 2-1/2" in diameter and 1/4" height
- ► Copper is a living finish and will patina over time

### Finish:

**AC** Hammered Antique Copper