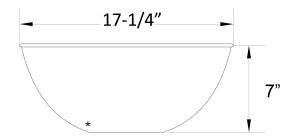

# HAVERHILL OVAL LAVATORY BOWL

Cat. No. 7-758





## **Features:**

- ► Above Counter
- ► Oval design
- ▶ 16 Gauge Metal
- ► No overflow
- ► 1-5/8" drain fitting
- ► 1/4" Rim
- ► Flange measures 2-1/2" in diameter and 1/4" height
- ► Copper is a living finish and will patina over time

### Finish:

**AC** Hammered Antique Copper

### Compliance Certification

Material is consistent with UNS C81100 Copper Casting Alloy with respect to chemical composition.

## Top of Vessel:

W: 17-1/4" D: 14-3/4"

Above Counter Height: 7"

## **Bottom of Vessel:**

W: 5-5/8" D: 3-5/8"





#### **Interior Dimensions:**

Basin Interior: 16-%" x 13-%" Basin Depth: 6-%"

Dimensions of fixture are nominal and may vary. Dimensions and specifications subject to change without notice.